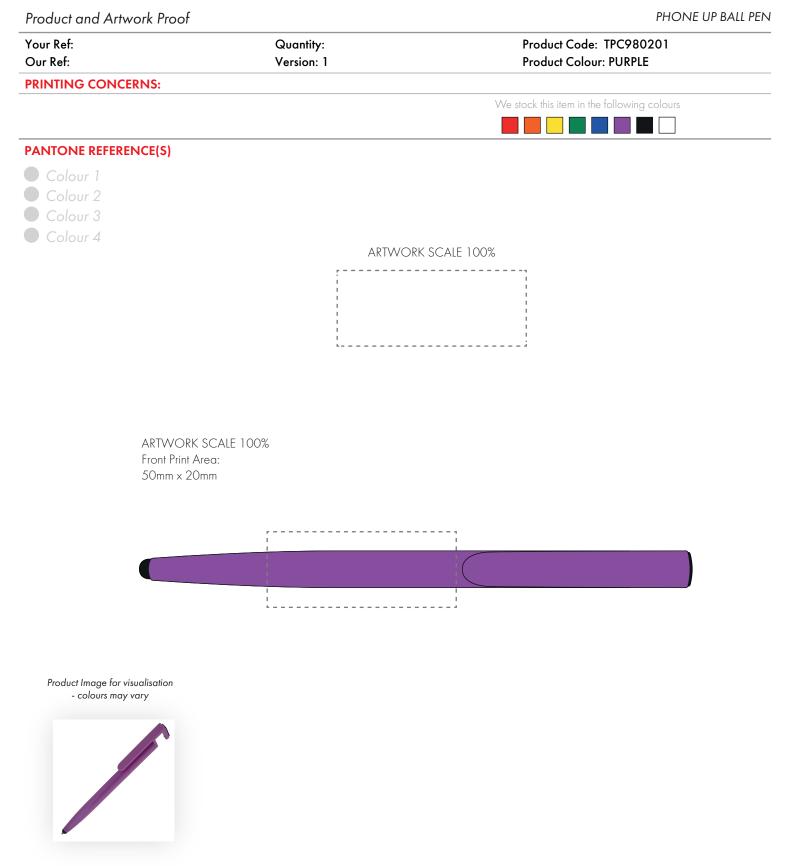

The dashed line is to demonstrate print area and will not appear on your printed item

- 1. Your order will not go in to print and production time cannot be confirmed, unless artwork has been approved via the online system.
- 2. Once printed, artwork cannot be amended, mistakes must be rectified at visual stage.
- 3. Claims for faulty goods will be honoured, only if the goods are returned to us. We will not issue credits/refunds for items that have been distributed. Please ensure that goods are satisfactory before distribution
- 4. We are not responsible for delays during transit.